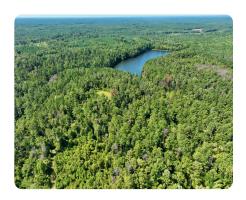

## **PROPERTY SUMMARY**

The Coffeeville Tract is an outstanding property, equally ideal for timber investment and recreational use. It features a marketable, thinned pine plantation over 25 years old, offering an immediate return on investment potential for the new owner.

The property also includes approximately 4+- acres of a 15+-acre lake, granting shared water usage rights to the entire lake—perfect for fishing and other water activities.

In addition to fishing, the tract provides abundant recreational opportunities with deer, turkey, and hog hunting, ensuring year-round enjoyment.