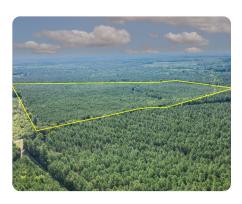

## McDuffie Road Moore County NC

54 +/- Acres | Moore County, NC

## **PROPERTY SUMMARY**

Rural timber tract that has been in the same family for decades. It sits in a very rural area of northern Moore County. The property would make a great homesite and potentially a small farm. Call today to learn more about this fantastic property!