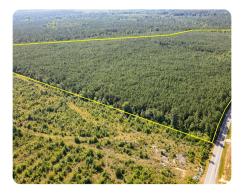

## McDuffie Road Moore County NC

54 +/- Acres | Moore County, NC

## **PROPERTY SUMMARY**

Rural timber tract that has been in the same family for decades. It sits in a very rural area of northern Moore County. The property would make a great homesite and potentially a small farm. Call today to learn more about this fantastic property!