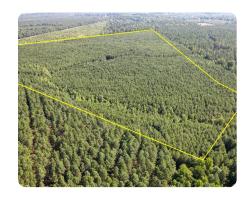

## McDuffie Road Moore County NC

54 +/- Acres | Moore County, NC

## **PROPERTY SUMMARY**

Rural timber tract that has been in the same family for decades. It sits in a very rural area of northern Moore County. The property would make a great homesite and potentially a small farm. Call today to learn more about this fantastic property!