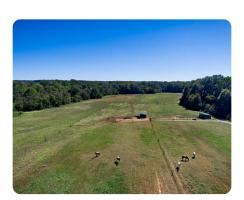

### **PROPERTY SUMMARY**

These 20 +/- acres on Capshaw Road just outside of Madison make an excellent investment opportunity! Your next-door neighbor is a pristine world-renown dressage horse stable. This would make a nice place for a small "Limestone Creek" development (bed & breakfast maybe?) or choose to build your dream home and enjoy your private outdoors riding horses, master gardening, or any recreation that removes you from the everyday hustle and bustle of life. There are great fishing and kayaking spots on Limestone Creek. Imagine country living with city benefits, only minutes away from Madison Hospital and many shops and restaurants.