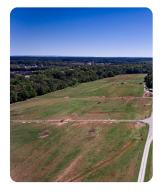

### **PROPERTY SUMMARY**

These 20 +/- acres on Capshaw Road just outside of Madison make an excellent investment opportunity! Your next-door neighbor is a pristine world-renown dressage horse stable. This would make a nice place for a small "Limestone Creek" development (bed & breakfast maybe?) or choose to build your dream home and enjoy your private outdoors riding horses, master gardening, or any recreation that removes you from the everyday hustle and bustle of life. There are great fishing and kayaking spots on Limestone Creek. Imagine country living with city benefits, only minutes away from Madison Hospital and many shops and restaurants.