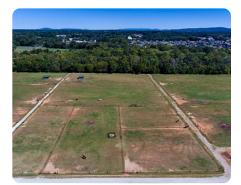

### **PROPERTY SUMMARY**

These 20 +/- acres on Capshaw Road just outside of Madison make an excellent investment opportunity! Your next-door neighbor is a pristine world-renown dressage horse stable. This would make a nice place for a small "Limestone Creek" development (bed & breakfast maybe?) or choose to build your dream home and enjoy your private outdoors riding horses, master gardening, or any recreation that removes you from the everyday hustle and bustle of life. There are great fishing and kayaking spots on Limestone Creek. Imagine country living with city benefits, only minutes away from Madison Hospital and many shops and restaurants.