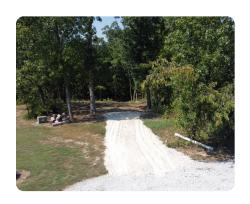

## **PROPERTY SUMMARY**

5-acre buildsite at end of cul de sac in rural setting in Lincoln County. Located within the Pheasant Point subdivision. Lot offers mature trees and a quiet peaceful setting with beautiful scenery. Many upscale homes already built. Lot features a small creek bottom and an already-cleared buildsite. Lot has been pre-engineered for walkout basement. Example floor plan with front elevations are available in the documents section. Restrictions can be viewed in the documents section.