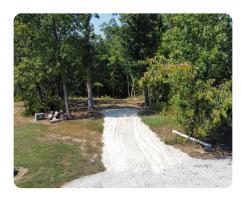

## **PROPERTY SUMMARY**

5-acre buildsite at end of cul de sac in rural setting in Lincoln County. Located within the Pheasant Point subdivision. Lot offers mature trees and a quiet peaceful setting with beautiful scenery. Many upscale homes already built. Lot features a small creek bottom and an already-cleared buildsite. Lot has been pre-engineered for walkout basement. Example floor plan with front elevations are available in the documents section. Restrictions can be viewed in the documents section.