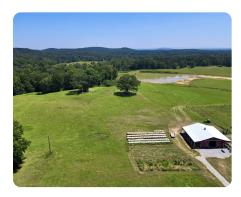

## **PROPERTY SUMMARY**

Vincent Lake Farms consists of 135+/- acres located just 35 minutes East of Birmingham in Shelby County. This tract has a slow-rolling topography with an established pasture claiming nearly 53+/- acres. The property is partly fenced and has a new 2300 sq ft barn. Mature timber makes up a majority of the southeastern side of the property. This tract has a great mixture of pasture/ timber and houses an abundance of game. There is a 5.5-acre lake at the heart of the property that rounds this tract off well. This is a very diverse tract that can accommodate multiple uses turn-key, call me today for more information.