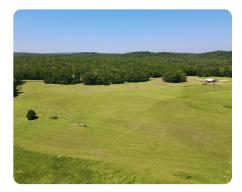

## **PROPERTY SUMMARY**

Vincent Lake Farms consists of 135+/- acres located just 35 minutes East of Birmingham in Shelby County. This tract has a slow-rolling topography with an established pasture claiming nearly 53+/- acres. The property is partly fenced and has a new 2300 sq ft barn. Mature timber makes up a majority of the southeastern side of the property. This tract has a great mixture of pasture/ timber and houses an abundance of game. There is a 5.5-acre lake at the heart of the property that rounds this tract off well. This is a very diverse tract that can accommodate multiple uses turn-key, call me today for more information.