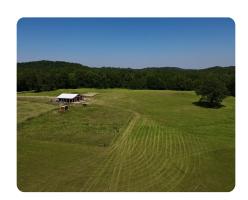

## **PROPERTY SUMMARY**

Vincent Lake Farms consists of 135+/- acres located just 35 minutes East of Birmingham in Shelby County. This tract has a slow-rolling topography with an established pasture claiming nearly 53+/- acres. The property is partly fenced and has a new 2300 sq ft barn. Mature timber makes up a majority of the southeastern side of the property. This tract has a great mixture of pasture/ timber and houses an abundance of game. There is a 5.5-acre lake at the heart of the property that rounds this tract off well. This is a very diverse tract that can accommodate multiple uses turn-key, call me today for more information.