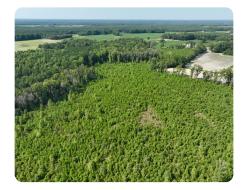

## **PROPERTY SUMMARY**

National Land Realty is offering 41.11 +/- acres on Davis Mill Road in northeastern Wayne County. This property has recently been timbered (2020) and it was replanted. Planted pines are roughly 6-10 feet tall. Now is the perfect time to purchase this property and clear it for your homestead. County water is available along Davis Mill Road. Wayne County GIS shows ~25 acres being Norfolk, Exum, and Wagram soils which can typically support septic systems. It is recommended to verify these soils by a licensed soil scientist. Great property for deer hunting. Property is easily accessible from Interstate 795, 222 Hwy, 117 Hwy, or 111 Hwy. This property is 20 minutes from Wilson and Goldsboro. Give Clif Holloman, ALC a call at 919-634-5432 to see this property or email Clif at cholloman@nationallandrealty.com.