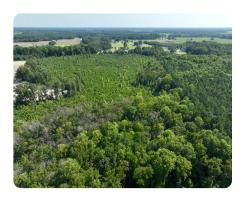

## **PROPERTY SUMMARY**

National Land Realty is offering 41.11 +/- acres on Davis Mill Road in northeastern Wayne County. This property has recently been timbered (2020) and it was replanted. Planted pines are roughly 6-10 feet tall. Now is the perfect time to purchase this property and clear it for your homestead. County water is available along Davis Mill Road. Wayne County GIS shows ~25 acres being Norfolk, Exum, and Wagram soils which can typically support septic systems. It is recommended to verify these soils by a licensed soil scientist. Great property for deer hunting. Property is easily accessible from Interstate 795, 222 Hwy, 117 Hwy, or 111 Hwy. This property is 20 minutes from Wilson and Goldsboro. Give Clif Holloman, ALC a call at 919-634-5432 to see this property or email Clif at cholloman@nationallandrealty.com.