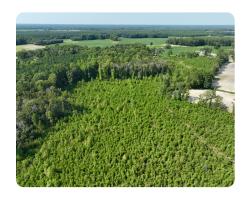

## **PROPERTY SUMMARY**

National Land Realty is offering 41.11 +/- acres on Davis Mill Road in northeastern Wayne County. This property has recently been timbered (2020) and it was replanted. Planted pines are roughly 6-10 feet tall. Now is the perfect time to purchase this property and clear it for your homestead. County water is available along Davis Mill Road. Wayne County GIS shows ~25 acres being Norfolk, Exum, and Wagram soils which can typically support septic systems. It is recommended to verify these soils by a licensed soil scientist. Great property for deer hunting. Property is easily accessible from Interstate 795, 222 Hwy, 117 Hwy, or 111 Hwy. This property is 20 minutes from Wilson and Goldsboro. Give Clif Holloman, ALC a call at 919-634-5432 to see this property or email Clif at cholloman@nationallandrealty.com.