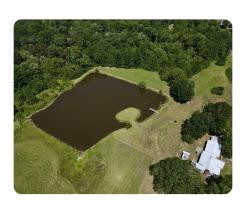

## **PROPERTY SUMMARY**

Blue Springs Farmhouse sits on 31+/- acres just east of Birmingham. The gentle sloping pasture contains a 3,000 sq ft home with 4 bedrooms and 2 full baths. The home could easily be converted into a multiple-family rental investment since it has two full kitchens. The home is being sold as is. With 10+/- acres of established pasture land, it would be a great area for livestock or a garden. There is a 2+/- acre stocked pond containing large mouth bass, bream, and crappie. Blue Springs Branch winds nearly 2,000' around the property and is surrounded by 19+/- acres of mature timber. This tract has an abundance of wildlife. For more information or to schedule a tour, call today!