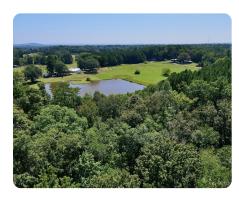

## **PROPERTY SUMMARY**

Blue Springs Farmhouse sits on 31+/- acres just east of Birmingham. The gentle sloping pasture contains a 3,000 sq ft home with 4 bedrooms and 2 full baths. The home could easily be converted into a multiple-family rental investment since it has two full kitchens. The home is being sold as is. With 10+/- acres of established pasture land, it would be a great area for livestock or a garden. There is a 2+/- acre stocked pond containing large mouth bass, bream, and crappie. Blue Springs Branch winds nearly 2,000' around the property and is surrounded by 19+/- acres of mature timber. This tract has an abundance of wildlife. For more information or to schedule a tour, call today!