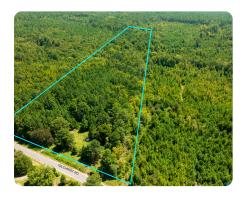

## **Edgefield Recreational Tract**

13.47 +/- Acres | Edgefield County, SC

ADDRESS 0 Gilchrist Rd McCormick, SC 29835

## **PROPERTY SUMMARY**

If you're looking for a place to hunt or a quiet country spot to call home, this 13.78acre property in Edgefield is just right. Perfect for hunters, a rural retreat, or a country homesite. Equipped with electricity, public water, a well, and a septic tank, this property is ready for your next adventure. An access road runs through the property, making it easy to explore. Cyper Creek flows through the property, a perfect setting for recreation and attracting local wildlife such as Deer and Turkey. Equipped with a deer stand in an open field, plus a mix of mature pines and hardwoods, this property is a nature lover's dream. Enjoy the best of country living with this unique opportunity!