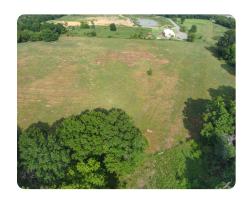

## **PROPERTY SUMMARY**

Discover your ideal retreat on this 37-acre property in Pittsburg County, perfect for agriculture and recreation. Equipped with working pens, it's ready for ranching or hobby farming. A serene, stocked pond offers fishing and relaxation, while the area's strong whitetail deer presence provides great hunting opportunities. The land supports excellent hay production and features a mix of open fields and wooded areas for privacy and diversity. Conveniently located just 1.5 hours from Tulsa and 2 hours from Fort Smith, this versatile tract is ideal for a working farm, recreational getaway, or long-term investment. Enjoy the peace of rural living with easy access to city amenities.