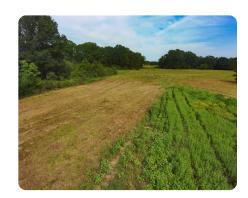

## **PROPERTY SUMMARY**

Discover your ideal retreat on this 37-acre property in Pittsburg County, perfect for agriculture and recreation. Equipped with working pens, it's ready for ranching or hobby farming. A serene, stocked pond offers fishing and relaxation, while the area's strong whitetail deer presence provides great hunting opportunities. The land supports excellent hay production and features a mix of open fields and wooded areas for privacy and diversity. Conveniently located just 1.5 hours from Tulsa and 2 hours from Fort Smith, this versatile tract is ideal for a working farm, recreational getaway, or long-term investment. Enjoy the peace of rural living with easy access to city amenities.