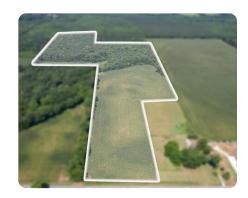

### **PROPERTY SUMMARY**

Majestic multi-use property located in Madison County! Offering a coveted combination of tremendous peace & privacy of a rural locale along with quick access to local stores & restaurants. This property has 390 ft. of road frontage with public water/sewer, electricity & fiber internet at the road. A portion is leased as farmland (lease renewal not mandatory), wooded portion with mature trees & historic 100-year-old barn. This has abundant wildlife including eagles, deer & turkeys, never had hunting stands built. Not in a flood zone. \*15 minutes to Hampton Cove shopping & restaurants. \*25 minutes to downtown Huntsville or Guntersville\* LAND ONLY