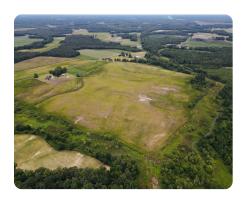

## Bermuda Field "B"

21 +/- Acres | Duplin County, NC

ADDRESS 0 Hamilton Rd Magnolia, NC 28453

LOCATION

Located next to 459 Hamilton Rd Magnolia, NC

## **PROPERTY SUMMARY**

Bermuda Field "B" offers 21+/- acres with paved road frontage. There are cleared land is planted with Bermuda grass. Elder Creek runs along the back property line. This creek offers a great natural barrier from you and the neighboring property owners. These areas are wooded and offer a recreational value from hunting deer, turkey, dove, and an opportunity for waterfowl utilizing the freshwater source. Bermuda Field offers rolling terrain, an exception to the common flatland of the area. This tract is ideal for a horse farm or subdividing into homesteads/farmettes. Conveniently located 3 miles off I-40 and 45 minutes from Wilmington.