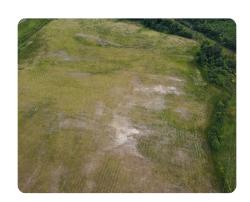

## **PROPERTY SUMMARY**

Bermuda Field "B" offers 21+/- acres with paved road frontage. There are cleared land is planted with Bermuda grass. Elder Creek runs along the back property line. This creek offers a great natural barrier from you and the neighboring property owners. These areas are wooded and offer a recreational value from hunting deer, turkey, dove, and an opportunity for waterfowl utilizing the freshwater source. Bermuda Field offers rolling terrain, an exception to the common flatland of the area. This tract is ideal for a horse farm or subdividing into homesteads/farmettes. Conveniently located 3 miles off I-40 and 45 minutes from Wilmington.