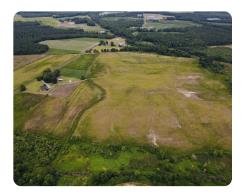

## **PROPERTY SUMMARY**

Bermuda Field "B" offers 21+/- acres with paved road frontage. There are cleared land is planted with Bermuda grass. Elder Creek runs along the back property line. This creek offers a great natural barrier from you and the neighboring property owners. These areas are wooded and offer a recreational value from hunting deer, turkey, dove, and an opportunity for waterfowl utilizing the freshwater source. Bermuda Field offers rolling terrain, an exception to the common flatland of the area. This tract is ideal for a horse farm or subdividing into homesteads/farmettes. Conveniently located 3 miles off I-40 and 45 minutes from Wilmington.