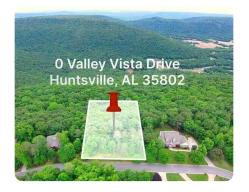

# LOT 9 VALLEY VISTA

### ADDRESS

Lot 9 VALLEY VISTA DRIVE Huntsville, AL 35803

#### **PROPERTY SUMMARY**

Beautiful bluff view lot on top of Green Mountain! Serene street with a cul-de-sac and 1.42 acres to build your custom dream home. South Huntsville boasts hiking, parks, greenways, and river recreation. You will love this community!