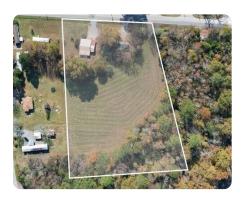

## Main Drive Homeplace

2.9 +/- Acres | Madison County, AL | \$189,000

ADDRESS 4685 MAIN DRIVE New Hope, AL 35760

LOCATION

From downtown HSV, take 431 S toward New Hope.

Turn left on Main Dr in New Hope.

The property is on your left.

## **PROPERTY SUMMARY**

This lot offers significant potential for investors or developers looking for a property with both commercial and residential possibilities in a convenient location. Located in a prime location with easy access to major roads. There is a blend of open space and natural greenery that provides flexibility for landscaping or further clearing depending on development needs.