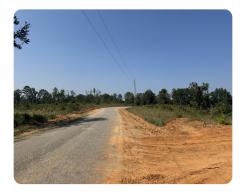

## **PROPERTY SUMMARY**

Have you been looking for that clean slate or fresh start piece of land to call your own? Well, this 59.1 acres in Leake County would make the perfect spot! Has paved road frontage on Saint Anne Road with utilities available on the road. Situated conveniently with quick and easy access from either Hwy 25 or the Natchez Trace Parkway. Property was cutover and replanted 3 years ago with plantation pine, offering either a good long-term timber investment or a fresh start for someone looking to design a property themselves. The thick deer habitat would make for some very good deer hunting too. There is a shooting house located on the property. Only 10 minutes from Carthage and 40 minutes from Madison! Would make for a great homesite for someone to live on acreage or just a small hunting place. Motivated seller! Call today for more info!