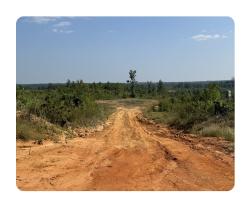

## **PROPERTY SUMMARY**

Have you been looking for that clean slate or fresh start piece of land to call your own? Well, this 59.1 acres in Leake County would make the perfect spot! Has paved road frontage on Saint Anne Road with utilities available on the road. Situated conveniently with quick and easy access from either Hwy 25 or the Natchez Trace Parkway. Property was cutover and replanted 3 years ago with plantation pine, offering either a good long-term timber investment or a fresh start for someone looking to design a property themselves. The thick deer habitat would make for some very good deer hunting too. There is a shooting house located on the property. Only 10 minutes from Carthage and 40 minutes from Madison! Would make for a great homesite for someone to live on acreage or just a small hunting place. Motivated seller! Call today for more info!