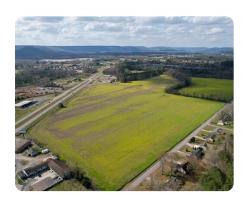

## Commercial Development / Single Family Housing

24 +/- Acres | Madison County, AL | \$1,750,000

## **ADDRESS**

24 Acres U S HWY 431 Owens Cross Roads, AL 35763

## LOCATION

From downtown Hsv, take 431 South towards New Hope.

The property is on the left at Ed Spears Rd.

## **PROPERTY SUMMARY**

Fabulous opportunity on HWY 431 near Hampton Cove. These 24 acres are flexible for commercial development and single-family housing. High visibility and easy access to the highway and Ed Spears Rd. This parcel is zoned highway corridor and Single Family Residential (RS1). Close proximity to Hampton Cove. Call today to learn more!