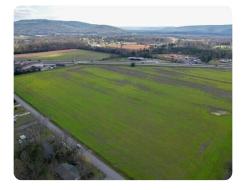

## **PROPERTY SUMMARY**

Fabulous opportunity on HWY 431 near Hampton Cove. These 24 acres are flexible for commercial development and single-family housing. High visibility and easy access to the highway and Ed Spears Rd. This parcel is zoned highway corridor and Single Family Residential (RS1). Close proximity to Hampton Cove. Call today to learn more!