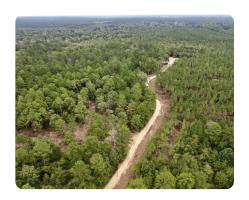

## **PROPERTY SUMMARY**

Looking for a beautiful, affordable tract that offers homesite potential, timber and hunting within close proximity to the Hattiesburg area? This is it!

This tract consists of blacktop road frontage, an access road across gentle topography, varying timber, and transmission frontage. The mature timber was recently select cut and the 2009 plantation thinned, with multiple landings ready to be converted into homesites or food plots.

Alternate divisions will be considered. Subject to survey and county subdivide. Utilility easement is provided at the roadway.

It is conveniently a 20-minute drive to Hattiesburg, Mississippi, 9 minutes from New Augusta, and 20 minutes to Desoto National Forest. The tract is also located 2.5 miles from Georgia-Pacific's Leaf River pulp mill.