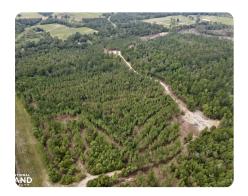

## **PROPERTY SUMMARY**

Looking for a beautiful, affordable tract that offers homesite potential, timber and hunting within close proximity to the Hattiesburg area? This is it!

This tract consists of blacktop road frontage, an access road across gentle topography, varying timber, and transmission frontage. The mature timber was recently select cut and the 2009 plantation thinned, with multiple landings ready to be converted into homesites or food plots.

Alternate divisions will be considered. Subject to survey and county subdivide. Utilility easement is provided at the roadway.

It is conveniently a 20-minute drive to Hattiesburg, Mississippi, 9 minutes from New Augusta, and 20 minutes to Desoto National Forest. The tract is also located 2.5 miles from Georgia-Pacific's Leaf River pulp mill.