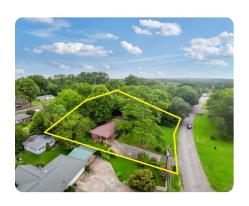

## 507 Winfield Drive

0.4 +/- Acres | Anderson County, SC

**PROPERTY SUMMARY**Welcome to this charming brick ranch home featuring 3 bedrooms and 2 full baths located just 5 minutes from downtown Anderson. Nestled on nearly half an acre in a quiet, established neighborhood, this 1,300+ square foot, single-level home offers both comfort and potential. While move-in ready, this property is a canvas waiting for your personal touch, with opportunities for TLC and updates inside and out. The open front yard provides a welcoming curb appeal, while the shady backyard offers a serene spot for relaxing evenings. Conveniently close to shopping, dining, and entertainment, this home is a fantastic opportunity to add your own touches and build quick equity. Don't miss out on this gem near the heart of Anderson!