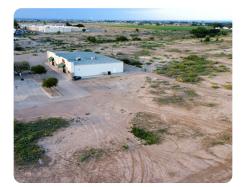

# **PROPERTY SUMMARY**

Excellent commercial development opportunity in a great location on the hightraffic area of North Main Street! Tract E is located next to Discount Tire and Kids Dental and the subdivision is located just south of Wal-Mart, Sam's, and Roswell's Mall! Zoned C2 Community Commercial and could be used for businesses such as retail, medical, and hospitality. The subdivision has platted 30-foot access and utility easements that are shared and allow access from Main Street to the property. There's also a 10' foot utility easement on the East side of the lot! Water and Sewer are not tapped but in close proximity. New Mexico Gas has a line in the area and there are also communication lines pulled close by. This lot also fronts Tierra Berrendo Drive on its south side and the city may require paving of the road as part of the development process. However, this would give you direct road access and frontage. Don't miss out on the perfect property to start your business!