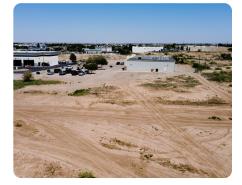

# **PROPERTY SUMMARY**

Excellent commercial development opportunity in a great location on the hightraffic area of North Main Street! Tract E is located next to Discount Tire and Kids Dental and the subdivision is located just south of Wal-Mart, Sam's, and Roswell's Mall! Zoned C2 Community Commercial and could be used for businesses such as retail, medical, and hospitality. The subdivision has platted 30-foot access and utility easements that are shared and allow access from Main Street to the property. There's also a 10' foot utility easement on the East side of the lot! Water and Sewer are not tapped but in close proximity. New Mexico Gas has a line in the area and there are also communication lines pulled close by. This lot also fronts Tierra Berrendo Drive on its south side and the city may require paving of the road as part of the development process. However, this would give you direct road access and frontage. Don't miss out on the perfect property to start your business!