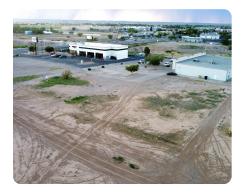

# LOCATION

Just under a half mile from East Berrendo. Head north at the intersection of Berrendo Road and Hwy 285(North Main Street) for almost a half a mile and the subject property is on the right, next to Discount Tire and Kids Dental

# **PROPERTY SUMMARY**

Excellent commercial development opportunity in a great location on the hightraffic area of North Main Street! Tract E is located next to Discount Tire and Kids Dental and the subdivision is located just south of Wal-Mart, Sam's, and Roswell's Mall! Zoned C2 Community Commercial and could be used for businesses such as retail, medical, and hospitality. The subdivision has platted 30-foot access and utility easements that are shared and allow access from Main Street to the property. There's also a 10' foot utility easement on the East side of the lot! Water and Sewer are not tapped but in close proximity. New Mexico Gas has a line in the area and there are also communication lines pulled close by. This lot also fronts Tierra Berrendo Drive on its south side and the city may require paving of the road as part of the development process. However, this would give you direct road access and frontage. Don't miss out on the perfect property to start your business!