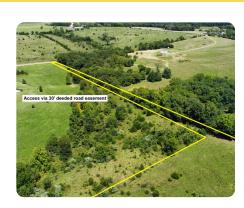

## LOCATION

Start of easement can be found at: 24301 HARRIS RD CALIFORNIA

## **PROPERTY SUMMARY**

A true Missouri grass farm can be hard to find these days! At over 70% clean/square pasture, this farm is a rare find. Accessible via county road & 30' deeded easement, this land is suitable for hay production, cattle grazing, or a potential homestead. The entire farm has perimeter fencing. Fencing on the north end could be added to keep cattle out of the timber. A small pond and creek are located on the south end of the property. Located minutes from the HWY, this would make a great addition for the growing landowner or first-time operator. The property and access road have been surveyed. Seller will complete road construction prior to closing.