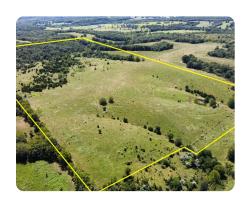

## **Central MO Pasture**

85 +/- Acres | Cooper County, MO

## **PROPERTY SUMMARY**

A true Missouri grass farm can be hard to find these days! At over 70% clean/square pasture, this farm is a rare find. Accessible via county road & 30' deeded easement, this land is suitable for hay production, cattle grazing, or a potential homestead. The entire farm has perimeter fencing. Fencing on the north end could be added to keep cattle out of the timber. A small pond and creek are located on the south end of the property. Located minutes from the HWY, this would make a great addition for the growing landowner or first-time operator. The property and access road have been surveyed. Seller will complete road construction prior to closing.