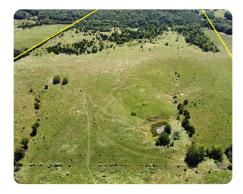

## **PROPERTY SUMMARY**

A true Missouri grass farm can be hard to find these days! At over 70% clean/square pasture, this farm is a rare find. Accessible via county road & 30' deeded easement, this land is suitable for hay production, cattle grazing, or a potential homestead. The entire farm has perimeter fencing. Fencing on the north end could be added to keep cattle out of the timber. A small pond and creek are located on the south end of the property. Located minutes from the HWY, this would make a great addition for the growing landowner or first-time operator. The property and access road have been surveyed. Seller will complete road construction prior to closing.