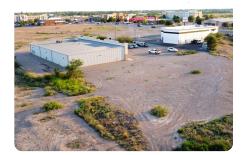

## **PROPERTY SUMMARY**

Excellent commercial development opportunity in a great location on the hightraffic area of North Main Street! Tract F is located next to Discount Tire and Kids Dental and the subdivision is located just south of Wal-Mart, Sam's, and Roswell's Mall! Zoned C2 Community Commercial and could be used for businesses such as retail, medical, and hospitality. The subdivision has platted 30-foot access and utility easements that are shared and allow access from Main Street to the property. There's also a 10' foot utility easement on the East side of the lot! Water and Sewer are not tapped but in close proximity. New Mexico Gas has a line in the area and there are also communication lines pulled close by. Part of the lot is in the flood plain and pricing should reflect loss of buildable footage. Don't miss this option to start your business today!