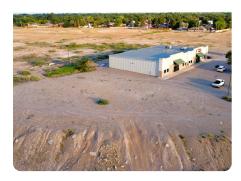

## **PROPERTY SUMMARY**

Excellent commercial development opportunity in a great location on the hightraffic area of North Main Street! Tract F is located next to Discount Tire and Kids Dental and the subdivision is located just south of Wal-Mart, Sam's, and Roswell's Mall! Zoned C2 Community Commercial and could be used for businesses such as retail, medical, and hospitality. The subdivision has platted 30-foot access and utility easements that are shared and allow access from Main Street to the property. There's also a 10' foot utility easement on the East side of the lot! Water and Sewer are not tapped but in close proximity. New Mexico Gas has a line in the area and there are also communication lines pulled close by. Part of the lot is in the flood plain and pricing should reflect loss of buildable footage. Don't miss this option to start your business today!