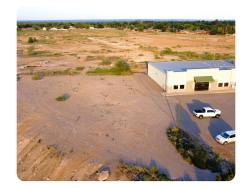

## **PROPERTY SUMMARY**

Excellent commercial development opportunity in a great location on the hightraffic area of North Main Street! Tract F is located next to Discount Tire and Kids Dental and the subdivision is located just south of Wal-Mart, Sam's, and Roswell's Mall! Zoned C2 Community Commercial and could be used for businesses such as retail, medical, and hospitality. The subdivision has platted 30-foot access and utility easements that are shared and allow access from Main Street to the property. There's also a 10' foot utility easement on the East side of the lot! Water and Sewer are not tapped but in close proximity. New Mexico Gas has a line in the area and there are also communication lines pulled close by. Part of the lot is in the flood plain and pricing should reflect loss of buildable footage. Don't miss this option to start your business today!