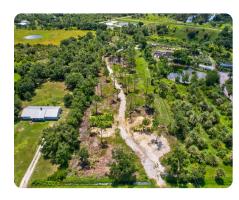

## **PROPERTY SUMMARY**

Landscaping business opportunity. Discover your ideal rural retreat in Punta Gorda. This versatile property features a charming small cabin with a bathroom, a scenic pond, and lush tropical fruit trees, offering a unique blend of relaxation and productivity. Perfect for a home site, this land also includes a well, septic system for RVs, and electric utilities. Enjoy the benefit of an exception to operate a landscaping business from the property. Located in the desirable Punta Gorda area, you'll appreciate the serene environment while staying close to city conveniences. Agricultural zoning allows for horses, cattle, chickens, and farming. Plus, benefit from the area's renowned schools, vibrant cultural scene, and thriving economy. NO deed restrictions and NO HOA. Whether you're seeking a peaceful retreat or a new place to call home, this property offers the perfect blend of natural beauty and modern convenience easy access to Fort Myers, Sarasota, Arcadia, and Tampa. 3 miles to I-75.