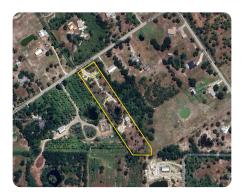

## Punta Gorda Agricultural Homestead Landscaping

3.45 +/- Acres | Charlotte County, FL

ADDRESS

7824 Cleveland Drive Punta Gorda, FL 33982

## LOCATION

From Punta Gorda take Olympia Ave to Hwy 17. Go about 4.5 miles and turn right on Cleveland Dr. Go for about .8 miles and turn right on Cleveland Dr and go about a half a mile. Property will be on your right.