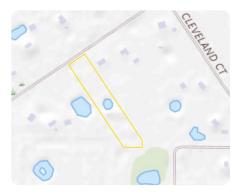

## Punta Gorda Agricultural Homestead Landscaping

3.45 +/- Acres | Charlotte County, FL

ADDRESS

7824 Cleveland Drive Punta Gorda, FL 33982

## LOCATION

From Punta Gorda take Olympia Ave to Hwy 17. Go about 4.5 miles and turn right on Cleveland Dr. Go for about .8 miles and turn right on Cleveland Dr and go about a half a mile. Property will be on your right.