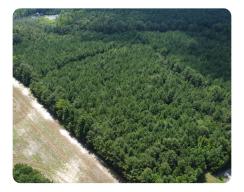

## **PROPERTY SUMMARY**

The property at 705 Whitley Farms Road, Smithfield NC is approximately 15.6 acres. It features 400 feet of road frontage on Whitley Farms Road. This location provides convenient access to I-95. The property offers a unique commercial development opportunity in the rapidly growing Johnston County market.