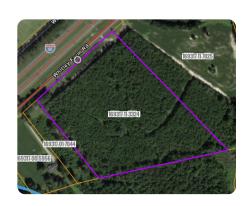

## LOCATION

705 Whitley Farms Road, Smithfield NC

## **PROPERTY SUMMARY**

The property at 705 Whitley Farms Road, Smithfield NC is approximately 15.6 acres. It features 400 feet of road frontage on Whitley Farms Road. This location provides convenient access to I-95. The property offers a unique commercial development opportunity in the rapidly growing Johnston County market.