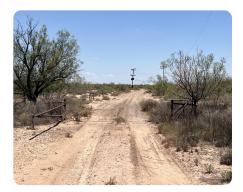

## LOCATION

Approximately one mile west of the intersection of 1053 and FM 11, on FM II, Turn left on Old Grand Falls Highway. The road eventually turns to Duma Road and becomes dirt. The distance from the highway to the entry on the right is around 1.7 miles