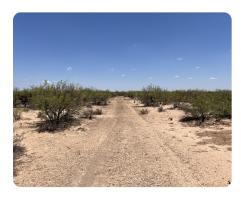

## **PROPERTY SUMMARY**

Approximately 273 acres of native rangeland with a great stand of mesquite and occasional lotebush that should suit wildlife well! You'll also find plenty of saltbush which is a great browse plant for mule deer! Only a mile from the town of Imperial and even closer to the Pecos River. Being so close to the river, there's likely to be some hogs pass through on occasion. Super easy access off Duma Road if camping or riding ATV's is your thing! Could be a great recreational tract for hunting as well! This is a great opportunity to own your own remote piece of property with no restrictions and tons of opportunity! Bordered on one side by a an irrigation canal which is periodically cleaned but not currently in use. However, it does make for another way to drive the north boundary of the property! There's currently no oil production and no mineral rights will convey.