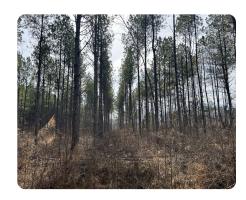

## **PROPERTY SUMMARY**

This pine timberland tract offers great hunting opportunities along Lickup Creek just north of the town of Big Creek in close proximity to great fishing at Grenada Lake. Multiple access points along the paved road with utilities available. Timber ages from mature pine to cutover that needs to be replanted with some of that timber being enrolled in CRP with yearly income. There are approximately 13 acres left to be replanted with approximately 25 acres un-thinned pines and 25 acres thinned pines. Turkey tracts and deer tracts were seen on the initial visit.