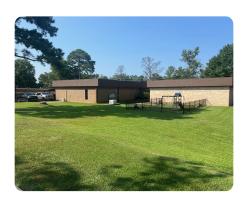

#### **PROPERTY SUMMARY**

2 buildings totaling 6311 +/- square feet located on 1.29 +/- acres in the Ridgeland Technical Industrial Park. One building is approximately 2500 +/- square feet and the other building is 3900 +/- sf. Adjacent to Highland Colony Parkway, I-220, and convenient to I-55 North and I-20 East/West.