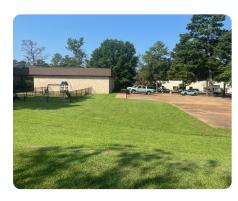

#### **PROPERTY SUMMARY**

2 buildings totaling 6311 +/- square feet located on 1.29 +/- acres in the Ridgeland Technical Industrial Park. One building is approximately 2500 +/- square feet and the other building is 3900 +/- sf. Adjacent to Highland Colony Parkway, I-220, and convenient to I-55 North and I-20 East/West.