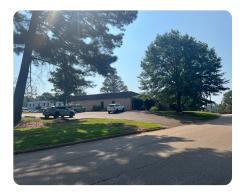

#### **PROPERTY SUMMARY**

2 buildings totaling 6311 +/- square feet located on 1.29 +/- acres in the Ridgeland Technical Industrial Park. One building is approximately 2500 +/- square feet and the other building is 3900 +/- sf. Adjacent to Highland Colony Parkway, I-220, and convenient to I-55 North and I-20 East/West.