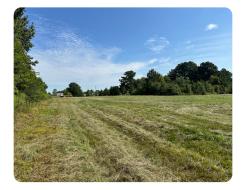

## **PROPERTY SUMMARY**

Located south of Leighton on Lagrange Road, this 59 acres features 5 acres of open pasture land, open trails, and several food plot fields ready to be disced and planted. This tract has several possibilities, definitely a hunting tract; could be a great place for a barndominium or private homesite as well. Although set up for a hunting tract, it could easily be cleared for poultry houses. This property is a convenient 10-15 minute drive from Muscle Shoals so you can be in your deer stand after work for evening hunts. These tracts are hard to find this close to town so give me a call for a private showing.