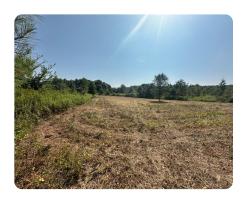

## **PROPERTY SUMMARY**

Located south of Leighton on Lagrange Road, this 59 acres features 5 acres of open pasture land, open trails, and several food plot fields ready to be disced and planted. This tract has several possibilities, definitely a hunting tract; could be a great place for a barndominium or private homesite as well. Although set up for a hunting tract, it could easily be cleared for poultry houses. This property is a convenient 10-15 minute drive from Muscle Shoals so you can be in your deer stand after work for evening hunts. These tracts are hard to find this close to town so give me a call for a private showing.