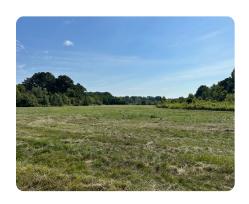

## **PROPERTY SUMMARY**

Located south of Leighton on Lagrange Road, this 59 acres features 5 acres of open pasture land, open trails, and several food plot fields ready to be disced and planted. This tract has several possibilities, definitely a hunting tract; could be a great place for a barndominium or private homesite as well. Although set up for a hunting tract, it could easily be cleared for poultry houses. This property is a convenient 10-15 minute drive from Muscle Shoals so you can be in your deer stand after work for evening hunts. These tracts are hard to find this close to town so give me a call for a private showing.