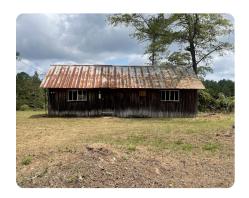

# **Rustic Cabin in the Woods**

3.7 +/- Acres | Attala County, MS

## **PROPERTY SUMMARY**

Looking for your little getaway? This kind of property doesn't come along very often, so don't wait or you will miss it. As you walk in the front door, you are in an open space that's a kitchen and living area. On the left and right side, there is a staircase that leads to a sleeping loft on each side. There is a bathroom downstairs on the back side of the cabin. The property has water and power and fronts two county roads. The property sits on 3.7 acres that have recently been cut and is ready to develop to your liking. Call to schedule your private showing.