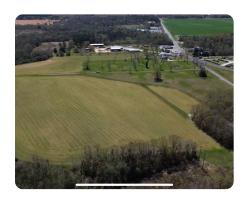

## **PROPERTY SUMMARY**

Adjacent parcel added to listing. This is a rare investment opportunity of approximately 37.2 acres in Atmore. This property is currently zoned B-2 and is strategically located just 7 miles from I-65. This property is ideal for retail, hospitality, and a variety of commercial or residential developments. This property boasts a prime location, excellent visibility, and road frontage on Main Street(AL-21) at the intersection of South Presley Street. Roughly half the property is tillable and currently planted in peanuts.