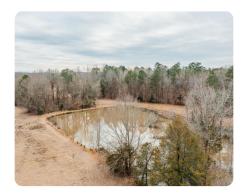

## **PROPERTY SUMMARY**

Hardwood and pine timber mixed with a pond and pasture with rolling hills are just a few things this beautiful property has to give. This property has a lot to offer every outdoor enthusiast from hunting and fishing to just enjoying the beauty of the great outdoors. Trails exist throughout the tract. It also has future potential as an investment timber tract. Owners have made improvements to the property with a high-quality road entry and some dirt work. There are homesites on the property and utilities at the paved county road. Located 10 minutes from Grenada Lake, 1 hour from Oxford, MS, and 1.5 hours from Memphis. Coffeeville and Bruce are nearby.