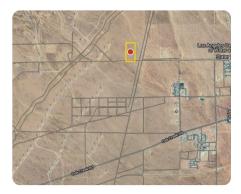

## Disler Trust 20 Acre Kern County

20 +/- Acres | Kern County, CA | \$250,000

ADDRESS

0000 Arroya Ave Mojave, CA 93501

## LOCATION

Latitude/Longitude: 35.070099/-118.206814

## **PROPERTY SUMMARY**

This 20-acre property is located within the wind energy path on the west and south, also within an electric transmission path on the east. The property would be a great opportunity for energy potential, with good road access. The property is priced right for the right investor and will sell quickly, so don't hesitate to make an offer.