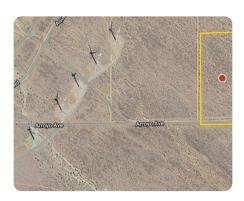

## Disler Trust 20 Acre Kern County

20 +/- Acres | Kern County, CA | \$250,000

ADDRESS

0000 Arroya Ave Mojave, CA 93501

## LOCATION

Latitude/Longitude: 35.070099/-118.206814

## **PROPERTY SUMMARY**

This 20-acre property is located within the wind energy path on the west and south, also within an electric transmission path on the east. The property would be a great opportunity for energy potential, with good road access. The property is priced right for the right investor and will sell quickly, so don't hesitate to make an offer.