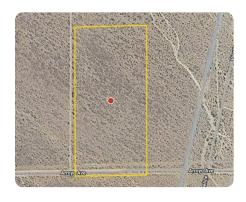

## Disler Trust 20 Acre Kern County

20 +/- Acres | Kern County, CA | \$250,000

ADDRESS

0000 Arroya Ave Mojave, CA 93501

## LOCATION

Latitude/Longitude: 35.070099/-118.206814

## **PROPERTY SUMMARY**

This 20-acre property is located within the wind energy path on the west and south, also within an electric transmission path on the east. The property would be a great opportunity for energy potential, with good road access. The property is priced right for the right investor and will sell quickly, so don't hesitate to make an offer.