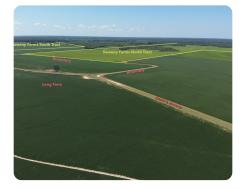

# **Long Farm**

### PROPERTY SUMMARY

This 135-acre farm is a gem, offering something for everyone! The fertile silt loam soils allow the farm's 124 tillable acres to produce impressive yields, while the two electric wells and five risers provide efficient and reliable irrigation for yield consistency. Three county roads serve as the Northern, Eastern, and Southern boundaries. The farm's 2400-foot airstrip, which parallels Nady Rd, serves as the farm's western boundary. When you turn onto Hudson Ln (the Southern boundary), you'll find a 4-acre lot with mature pecan trees, perfect for a camp or home. Electricity is readily available along three sides of the property, and city water access is available on the North end. Nearby public boat ramps provide year-round access to excellent fishing. The Trusten Holder WMA and White River National Wildlife Refuge offer over 20,000 acres of diverse hunting opportunities. Farms like this and the adjoining Sweeny Farm rarely become available and don't last long when they do!