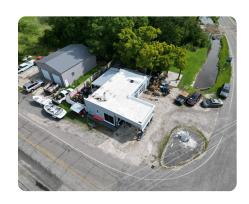

# **Swan Quarter Service Station**

0.36 +/- Acres | Hyde County, NC

## **PROPERTY SUMMARY**

Discover a thriving small-town business opportunity!

Conveniently located in downtown Swan Quarter NC, this gas and service station is just seconds away from the local boat ramp and just a few minutes away from the NC ferry docks! This awesome investment comes with all the tools needed to run a turnkey Auto service station! With two operational gas pumps and a large second shop this business provides endless opportunity and growth within the beautiful community!

## Including:

- Brand new 2023 30 X 41 building with 14-foot ceilings, 3 roll up garage