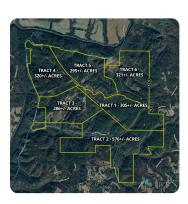

# **Mulberry Fork Riverfront Property**

2,103 +/- Acres | Walker County, AL

#### **PROPERTY SUMMARY**

AUCTION, AUCTION! The Mulberry Fork Riverfront Property is being offered by live and online simulcast auction on Thursday, June 19th at the Fairfield Inn & Suites in Fultondale, Alabama. This 2,103 acre tract will be offered in six very unique tracts of varying acreage with the opportunity to purchase a singe tract, multiple tracts or the entire property. If you dream of owning a piece of paradise, you must check out this stunning property in Walker County, Alabama. This land offers an incredible opportunity for hunting enthusiasts and those who appreciate the beauty of the great outdoors. With its rich timber resources, it's not just a haven for wildlife but also a great investment. This property is special because of the remarkable 2.6 miles of river frontage along the Mulberry Fork. Imagine waking up to the serene sounds of flowing water and spending your days fishing, kayaking or simply relaxing by the riverbank. Convenience is also a big plus here! Located just a short