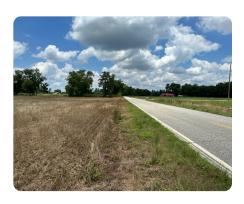

## **PROPERTY SUMMARY**

This is a must-see. A one-hundred-fifty-plus-year-old, family-owned farm. Beautiful, spacious land, with three ponds and mature timber. The farm has been in crop production for generations. It features large fields that would make a spectacular place for your dream home, horse, or cattle farm. It provides over 1000 +/- feet of road frontage on Oliver Road and over 1400+/- feet on Arnette Road. The area offers an abundance of deer, turkey, and upland game for hunting or just nature watching in general. This tract offers multiple opportunities. Over 3000+/- feet of road frontage. This is one you will want to see to appreciate its beauty, charm, and endless potential.