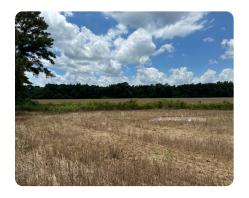

## **PROPERTY SUMMARY**

This is a must-see. A one-hundred-fifty-plus-year-old, family-owned farm. Beautiful, spacious land, with three ponds and mature timber. The farm has been in crop production for generations. It features large fields that would make a spectacular place for your dream home, horse, or cattle farm. It provides over 1000 +/- feet of road frontage on Oliver Road and over 1400+/- feet on Arnette Road. The area offers an abundance of deer, turkey, and upland game for hunting or just nature watching in general. This tract offers multiple opportunities. Over 3000+/- feet of road frontage. This is one you will want to see to appreciate its beauty, charm, and endless potential.