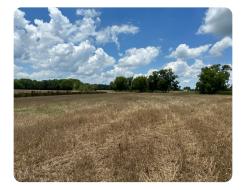

## **PROPERTY SUMMARY**

This is a must-see. A one-hundred-fifty-plus-year-old, family-owned farm. Beautiful, spacious land, with three ponds and mature timber. The farm has been in crop production for generations. It features large fields that would make a spectacular place for your dream home, horse, or cattle farm. It provides over 1000 +/- feet of road frontage on Oliver Road and over 1400+/- feet on Arnette Road. The area offers an abundance of deer, turkey, and upland game for hunting or just nature watching in general. This tract offers multiple opportunities. Over 3000+/- feet of road frontage. This is one you will want to see to appreciate its beauty, charm, and endless potential.