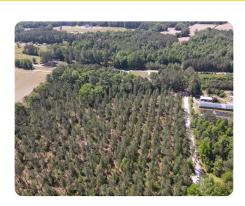

## **PROPERTY SUMMARY**

Explore an exceptional opportunity in Zebulon with this meticulously planned 28acre subdivision. Adjacent to the proposed Little River Nature Preserve, the property features 6 estate lots ranging from 2+ to 9+ acres.

Each lot includes completed survey and soil work, ensuring a smooth building process. A 20' gravel drive with 8" stone provides a solid ingress for residences. Lots 1 & 2 offer potential waterfront views, enhancing the natural beauty of mature timber, rolling terrain, and water features.