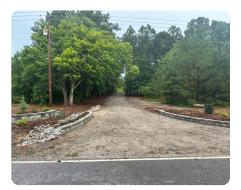

Each lot includes completed survey and soil work, ensuring a smooth building process. A 20' gravel drive with 8" stone provides a solid ingress for residences. Lots 1 & 2 offer potential waterfront views, enhancing the natural beauty of mature timber, rolling terrain, and water features.