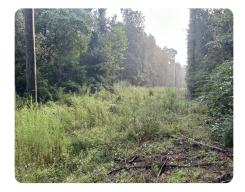

## **PROPERTY SUMMARY**

The perfect site for your home East Feliciana Parish! This 5.5-acre homesite sits on Battle Rd., just 10 minutes from historical Clinton. Zachary and St. Francisville are both within 15 miles of this location! The property is filled with mature timber, so you can clear your homesite and still have plenty of privacy. This listing is ideal for rural homesite development, with water and power utilities already at the paved road frontage. Don't miss out on this great opportunity to build your dream country home!