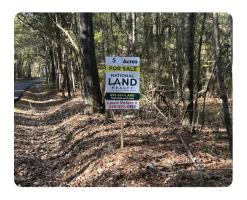

## 5.5 Acre East Feliciana Homesite Property

5.5 +/- Acres | East Feliciana Parish, LA | \$99,500

## **ADDRESS**

0 Battle Rd. Clinton, LA 70730

## **PROPERTY SUMMARY**

The perfect site for your home East Feliciana Parish! This 5.5-acre homesite sits on Battle Rd., just 10 minutes from historical Clinton. Zachary and St. Francisville are both within 15 miles of this location! The property is filled with mature timber, so you can clear your homesite and still have plenty of privacy. This listing is ideal for rural homesite development, with water and power utilities already at the paved road frontage. Don't miss out on this great opportunity to build your dream country home!