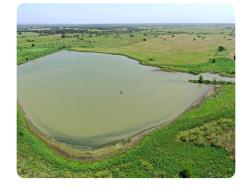

## **PROPERTY SUMMARY**

The Lively Lake tract is located approximately 45 minutes from the DFW area not far from Cedar Creek Lake near the small community of Lively, TX. The focal point of the property is the 15 +/- acre lake. This property is ideal for someone looking for a great combination ranch and recreational property. The property is home to some great fishing, waterfowl, along with deer and hog hunting opportunities. The close proximity to the Dallas Fort Worth area makes this perfect for a weekend getaway or even close enough to call this ranch home and make the short drive back to the city. The rolling terrain offers great views of the lake and surrounding countryside. The land is fenced and produces some quality hay. There are also an additional 100 adjoining acres that can also be purchased if you are looking for a larger investment. This property can become your legacy ranch, come start your own story here that will last for generations to come.