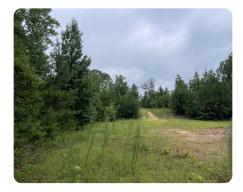

## **PROPERTY SUMMARY**

This tract is located off Old Lock 15 Road near Lake Nicol and would make a nice hunting tract close to Tuscaloosa. Most of the timber was cut several years ago and is now made up of natural regeneration except for hardwood that was left along a creek that runs through the property. For more information or to set up a showing, call Allan Hixon at 205-799-1422 or Josh Hixon at 205-361-0946.