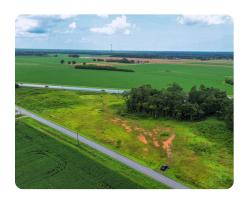

## **Hwy 59 Baldwin Co Development Property**

7.55 +/- Acres | Baldwin County, AL | \$899,000

## LOCATION

Located on the Corner of HWY 59 and Rawls Road 3 miles North of Robertsdale Alabama.

## **PROPERTY SUMMARY**

This 7.55 acres located on the intersection of Hwy 59 and Rawls Road is the perfect spot for a storage unit facility or storefront. It has been surveyed and perc tested. The traffic count for a 10-minute car count at 2:30 pm on a Wednesday was 130 vehicles in the southbound lane. With holiday beach traffic being way higher than that. Less than 25 miles to Gulf Shores, Alabama. For more information on this property, call Will Hairston.