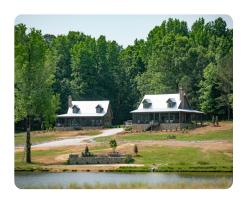

### PROPERTY SUMMARY

Eagle Ridge Farms is conveniently located less than two miles from I-20. This premier property consists of 313 +/- acres including 32+/- acres of lakes. The property is easily navigated by a well-maintained interior road system that can be traveled by automobile and a network of trails that are great for horseback or walking. The large lake known as "Honey Hole" is the crown jewel, at 25+/- acres, this lake has been extensively managed for trophy caliber bass with 8-11 lb largemouth. Honey Hole boasts beautiful 360 views in a very secluded setting. There are two beautiful cabins that overlook a 4.5-acre lake. The two cabins have 3 bedrooms & 2 baths and can sleep 11 each. The cabins currently offer a great source of income, being rented out for private and corporate events. The cabins offer great views of the fully fenced horse barn and riding arena. The horse barn has 4 stalls and a tack room and the covered riding arena is 100' x 75'. There is another home on the property that has 2 Beds & 2 Baths th