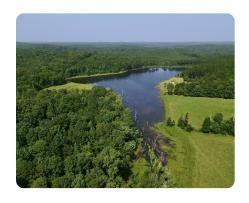

### PROPERTY SUMMARY

Eagle Ridge Farms is conveniently located less than two miles from I-20. This premier property consists of 313 +/- acres including 32+/- acres of lakes. The property is easily navigated by a well-maintained interior road system that can be traveled by automobile and a network of trails that are great for horseback or walking. The large lake known as "Honey Hole" is the crown jewel, at 25+/- acres, this lake has been extensively managed for trophy caliber bass with 8-11 lb largemouth. Honey Hole boasts beautiful 360 views in a very secluded setting. There are two beautiful cabins that overlook a 4.5-acre lake. The two cabins have 3 bedrooms & 2 baths and can sleep 11 each. The cabins currently offer a great source of income, being rented out for private and corporate events. The cabins offer great views of the fully fenced horse barn and riding arena. The horse barn has 4 stalls and a tack room and the covered riding arena is 100' x 75'. There is another home on the property that has 2 Beds & 2 Baths th