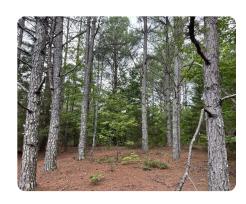

## **PROPERTY SUMMARY**

This property is made up of approximately 108 +/- acres of merchantable pine and hardwood timber on rolling sandy gravel hills at the headwaters of Watts Creek. County Road 25 fronts the property for roughly a quarter mile. There is a good internal road system that has recently been maintained so that you can access the entire property in a pickup or ATV. There are a couple of spots that could easily be converted to food plots with minimal effort. The area is known to produce big bucks and within a few hours, there was a young bachelor group visiting our bait site. Call today to schedule a tour!