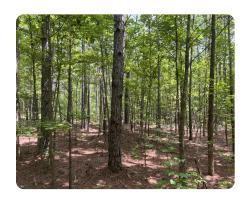

## **PROPERTY SUMMARY**

This property is made up of approximately 108 +/- acres of merchantable pine and hardwood timber on rolling sandy gravel hills at the headwaters of Watts Creek. County Road 25 fronts the property for roughly a quarter mile. There is a good internal road system that has recently been maintained so that you can access the entire property in a pickup or ATV. There are a couple of spots that could easily be converted to food plots with minimal effort. The area is known to produce big bucks and within a few hours, there was a young bachelor group visiting our bait site. Call today to schedule a tour!