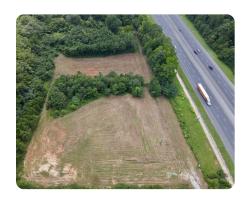

### PROPERTY SUMMARY

This 4.66+/- acre McCalla commercial property is situated between Birmingham and Tuscaloosa. Located just 1.25 miles from Exit 100 off of I-20 in a good opportunity zone. This property has 600' +/- visible frontage off of I-20 giving it great exposure from the interstate. The property is already cleared and has a great footprint for its new owner to develop or hold onto for an investment. Property is unzoned Tuscaloosa County. For more information call today!