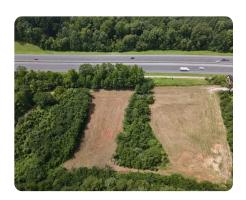

### PROPERTY SUMMARY

This 4.66+/- acre McCalla commercial property is situated between Birmingham and Tuscaloosa. Located just 1.25 miles from Exit 100 off of I-20 in a good opportunity zone. This property has 600' +/- visible frontage off of I-20 giving it great exposure from the interstate. The property is already cleared and has a great footprint for its new owner to develop or hold onto for an investment. Property is unzoned Tuscaloosa County. For more information call today!