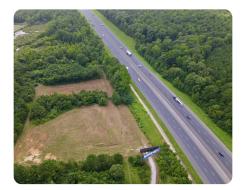

### PROPERTY SUMMARY

This 4.66+/- acre McCalla commercial property is situated between Birmingham and Tuscaloosa. Located just 1.25 miles from Exit 100 off of I-20 in a good opportunity zone. This property has 600' +/- visible frontage off of I-20 giving it great exposure from the interstate. The property is already cleared and has a great footprint for its new owner to develop or hold onto for an investment. Property is unzoned Tuscaloosa County. For more information call today!