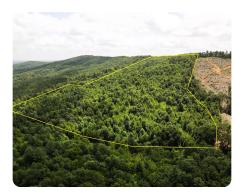

## **PROPERTY SUMMARY**

Here is a great opportunity to own a side of a mountain from the road below to the ridge above! The property is located at the Burke and Cleveland County line and is part of the beautiful South Mountain range. Just over one hour from Charlotte! Based on historical satellite photos, the property was timbered around 2008 or 2009. It does not appear the property was replanted and grew back naturally. There is no merchantable timber on the property nor is the property currently in the timber program (great opportunity to enroll it). There is a ridge road and other logging roads throughout the property. The seller has a soil evaluation showing the property has suitable soil for a 3 or 4-bedroom home (see documents section). Over 1,750' of frontage on Mt Gilead Church Rd. \*\*Mt Gilead Church Rd changes names at the county line to Wards Gap Rd. Deed and previous survey state the property is 45.01 acres