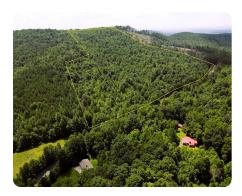

## **PROPERTY SUMMARY**

Here is a great opportunity to own a side of a mountain from the road below to the ridge above! The property is located at the Burke and Cleveland County line and is part of the beautiful South Mountain range. Just over one hour from Charlotte! Based on historical satellite photos, the property was timbered around 2008 or 2009. It does not appear the property was replanted and grew back naturally. There is no merchantable timber on the property nor is the property currently in the timber program (great opportunity to enroll it). There is a ridge road and other logging roads throughout the property. The seller has a soil evaluation showing the property has suitable soil for a 3 or 4-bedroom home (see documents section). Over 1,750' of frontage on Mt Gilead Church Rd. \*\*Mt Gilead Church Rd changes names at the county line to Wards Gap Rd. Deed and previous survey state the property is 45.01 acres