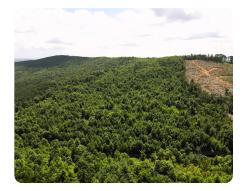

## **PROPERTY SUMMARY**

Here is a great opportunity to own a side of a mountain from the road below to the ridge above! The property is located at the Burke and Cleveland County line and is part of the beautiful South Mountain range. Just over one hour from Charlotte! Based on historical satellite photos, the property was timbered around 2008 or 2009. It does not appear the property was replanted and grew back naturally. There is no merchantable timber on the property nor is the property currently in the timber program (great opportunity to enroll it). There is a ridge road and other logging roads throughout the property. The seller has a soil evaluation showing the property has suitable soil for a 3 or 4-bedroom home (see documents section). Over 1,750' of frontage on Mt Gilead Church Rd. \*\*Mt Gilead Church Rd changes names at the county line to Wards Gap Rd. Deed and previous survey state the property is 45.01 acres