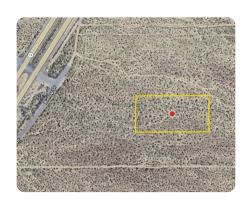

## Habin Residential Open Space

5 +/- Acres | Kern County, CA | \$31,250

ADDRESS

0000 Bishop Dr California City, CA 93501

LOCATION

Lattitude/Longitude 35.108553/-118.131649

## **PROPERTY SUMMARY**

Rural 5-acre residential vacant site, located in Mojave, CA is available for the right residential buyer or investor to appreciate. This site is priced right to move fast, so you do not want to miss out on this opportunity. Very near Highway 14 and Aerospace Highway.