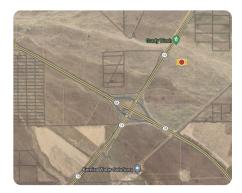

## Habin Residential Open Space

5 +/- Acres | Kern County, CA | \$31,250

ADDRESS

0000 Bishop Dr California City, CA 93501

LOCATION

Lattitude/Longitude 35.108553/-118.131649

## **PROPERTY SUMMARY**

Rural 5-acre residential vacant site, located in Mojave, CA is available for the right residential buyer or investor to appreciate. This site is priced right to move fast, so you do not want to miss out on this opportunity. Very near Highway 14 and Aerospace Highway.