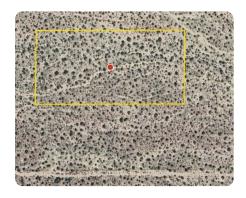

## Habin Residential Open Space

5 +/- Acres | Kern County, CA | \$31,250

ADDRESS

0000 Bishop Dr California City, CA 93501

LOCATION

Lattitude/Longitude 35.108553/-118.131649

## **PROPERTY SUMMARY**

Rural 5-acre residential vacant site, located in Mojave, CA is available for the right residential buyer or investor to appreciate. This site is priced right to move fast, so you do not want to miss out on this opportunity. Very near Highway 14 and Aerospace Highway.