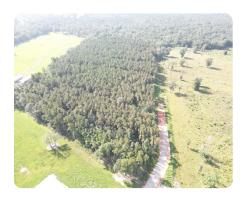

## **PROPERTY SUMMARY**

This is Lot #3 out of 5 lots to pick from for your home out in the country! Lots 1-5 are all 3.8 acres loaded with timber so you can decide where your home site needs to be cleared and where you'd like to leave the trees! There is currently a new gravel road being constructed along the border of the timber which will serve as a private drive for only these 5 lots. Power will also be brought down this private servitude for you to bring to your home site. Come and build your family home at the end of this secluded quiet country road!