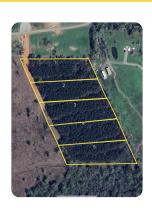

## **PROPERTY SUMMARY**

This is Lot #3 out of 5 lots to pick from for your home out in the country! Lots 1-5 are all 3.8 acres loaded with timber so you can decide where your home site needs to be cleared and where you'd like to leave the trees! There is currently a new gravel road being constructed along the border of the timber which will serve as a private drive for only these 5 lots. Power will also be brought down this private servitude for you to bring to your home site. Come and build your family home at the end of this secluded quiet country road!