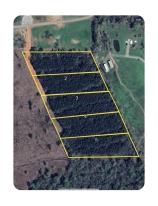

## PROPERTY SUMMARY

This is Lot #2 out of 5 lots to pick from for your home out in the country! Lots 1-5 are all 3.8 acres loaded with timber so you can decide where your home site needs to be cleared and where you'd like to leave the trees! There is currently a new gravel road being constructed along the border of the timber which will serve as a private drive for only these 5 lots. Power will also be brought down this private servitude for you to bring to your home site. Come and build your family home at the end of this secluded quiet country road!