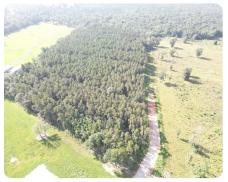

#### LOCATION

From I-12 take the Satsuma exit south, travel on S. Satsuma rd for approx 18 miles and turn left onto Watts rd. 1.3 miles down Watts rd the road will be on your right.

## PROPERTY SUMMARY

This is Lot #2 out of 5 lots to pick from for your home out in the country! Lots 1-5 are all 3.8 acres loaded with timber so you can decide where your home site needs to be cleared and where you'd like to leave the trees! There is currently a new gravel road being constructed along the border of the timber which will serve as a private drive for only these 5 lots. Power will also be brought down this private servitude for you to bring to your home site. Come and build your family home at the end of this secluded quiet country road!