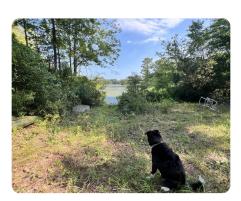

## **PROPERTY SUMMARY**

Beautiful waterfront lot on the Chickahominy Lake! Located in Providence Forge, this 2 +/- acre lot is ready to build on, with multiple approved 4-5 bedroom perk sites and existing power on site. The property immediately offers recreational opportunities for duck hunting, kayaking, paddle boarding, fishing, and potential for boating.

The lot is completely private, surrounded by huge pines and a mix of hardwoods, but the best build site is mostly cleared and just the right distance to a future dock. While the property is an expansive homesite, it is perfect for a hunting cabin, barndominium, a short-term rental opportunity, and the entrance to an experienced angler's honey hole.