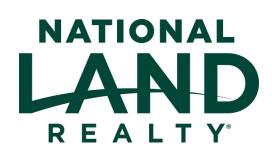

## **PROPERTY SUMMARY**

Beautiful waterfront lot on the Chickahominy Lake! Located in Providence Forge, this 2 +/- acre lot is ready to build on, with multiple approved 4-5 bedroom perk sites and existing power on site. The property immediately offers recreational opportunities for duck hunting, kayaking, paddle boarding, fishing, and potential for boating.

The lot is completely private, surrounded by huge pines and a mix of hardwoods, but the best build site is mostly cleared and just the right distance to a future dock. While the property is an expansive homesite, it is perfect for a hunting cabin, barndominium, a short-term rental opportunity, and the entrance to an experienced angler's honey hole.