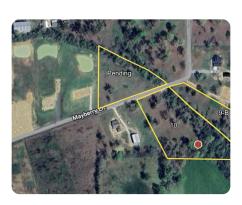

# ADDRESS

0 Mayberry Ln Lot 10 Livingston, LA 70754

### LOCATION

From I-12 take the Frost Rd exit (la hwy 63 south) Drive south approx 8.9 miles and Mayberry In will be on your left. Take Maybery In down approx 0.3 miles and the property is on your right.