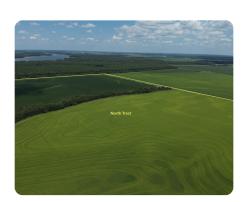

## **PROPERTY SUMMARY**

After over 200 years of family ownership, Sweeny Farms is now available for sale! This immaculate 572-acre farm offers a unique opportunity for agricultural enthusiasts and nature lovers alike. With 437 acres of tillable land and an additional 102 acres of CRP generating revenue, this farm presents a perfect blend of productivity, beauty, and utility! Located South of the Arkansas Post Canal and West of the confluence of the White and Arkansas Rivers with the Mississippi, the farm benefits from fertile soils and a plentiful aquifer that ensures a reliable water supply for irrigation needs. Known as the "Waterfowl Mecca of the South," this area of Arkansas County also boasts exceptional whitetail genetics, providing additiona opportunities for revenue generation or personal enjoyment. The five diesel power units that irrigate the highly productive soils will convey, making this farm an ideal investment. The opportunity to make this extraordinary property your own won't last long!