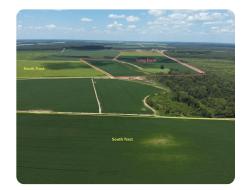

## **PROPERTY SUMMARY**

After over 200 years of family ownership, Sweeny Farms is now available for sale! This immaculate 572-acre farm offers a unique opportunity for agricultural enthusiasts and nature lovers alike. With 437 acres of tillable land and an additional 102 acres of CRP generating revenue, this farm presents a perfect blend of productivity, beauty, and utility! Located South of the Arkansas Post Canal and West of the confluence of the White and Arkansas Rivers with the Mississippi, the farm benefits from fertile soils and a plentiful aquifer that ensures a reliable water supply for irrigation needs. Known as the "Waterfowl Mecca of the South," this area of Arkansas County also boasts exceptional whitetail genetics, providing additiona opportunities for revenue generation or personal enjoyment. The five diesel power units that irrigate the highly productive soils will convey, making this farm an ideal investment. The opportunity to make this extraordinary property your own won't last long!