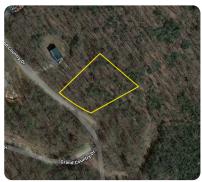

# **Grand Country Estates Lot #36**

1 +/- Acres | Cocke County, TN | \$24,950

000 Grand Country Way Cosby, TN 37722

## **PROPERTY SUMMARY**

Discover your dream mountain home site in Grand Country Estates of Cosby, TN. This one-acre wooded lot offers a peaceful retreat just 30 minutes from Gatlinburg's attractions. Ideal for a personal home or investment, with potential for short-term rentals, this property combines tranquility with convenience. Two additional adjoining lots are available. Aerial maps are approximate. Please refer to the survey for the most accurate representation. Call our office for more information.