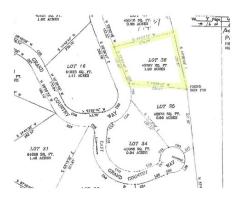

# **Grand Country Estates Lot #36**

1 +/- Acres | Cocke County, TN | \$24,950

000 Grand Country Way Cosby, TN 37722

## **PROPERTY SUMMARY**

Discover your dream mountain home site in Grand Country Estates of Cosby, TN. This one-acre wooded lot offers a peaceful retreat just 30 minutes from Gatlinburg's attractions. Ideal for a personal home or investment, with potential for short-term rentals, this property combines tranquility with convenience. Two additional adjoining lots are available. Aerial maps are approximate. Please refer to the survey for the most accurate representation. Call our office for more information.